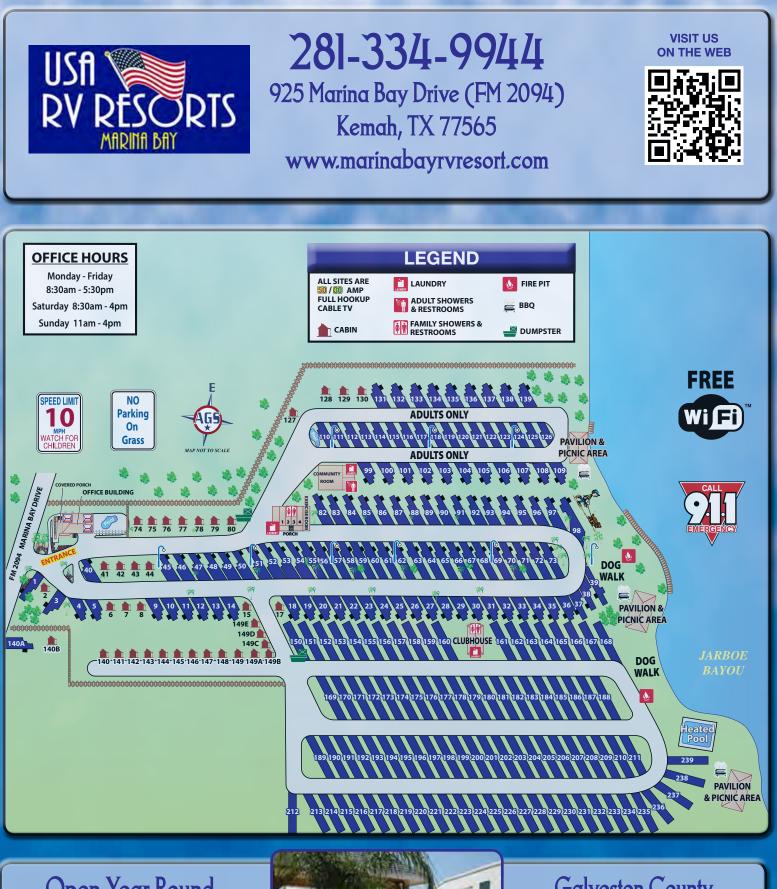

- Speed Limit A maximum speed limit of 10 mph is strictly enforced.
- \* Quiet Time 10:00 pm to 8:00 am. Please be courteous to your fellow campers.
- Parking Please park within site being rented. Do not park in empty spaces. No parking on grass.
- \* Trash Please place all trash in plastic bags and deposit in the dumpster.
- Pets We are a "pet friendly" resort, allowing two pets per RV. Please walk your pets on a leash, in the designated walking area, and pick up after them. Plastic bags are provided at pet walk area. Do not leave your pet outside your RV unattended.
- Fires We do not allow open fires. Please confine fires to BBQ area- they are located in the picnic area at the gazebos in the park.
- \* Alcoholic Beverages Alcohol is not allowed in the office building or service buildings (including the restrooms, showers and laundry rooms).
- Payment in accordance with Texas state law, payment for services is required at the time of registration. Rates are based on two people; additional guests are charged at a rate of \$3.00 per person per day up to a maximum of 4 guests per RV site.

- \* Check-out Time check-out time is 12 noon for RV sites. If you plan to leave later, please notify the office the day your scheduled departure to avoid site conflict. A \$5.00 per hour charge may be assessed.
- Damage Any damage to resort property, or theft, will be assessed to the responsible party. the resort or its management is not responsible for loss or damage to a guest's vehicle, equipment or person caused by fire, theft, or accident occurring through no fault of the resort.
- Resort Policy Management has the right to deny service to any guest or terminate their stay at the resort for lack of adherence to resort policies. All children must be accompanied by an adult at all times.